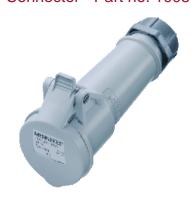

## Connector - Part no. 1005

- screw terminals
- single part body
- cable gland and sealing strain relief and protection against kinking

| Technical information |                       |  |  |  |
|-----------------------|-----------------------|--|--|--|
| Ampere                | 32 A                  |  |  |  |
| Poles                 | 3 p                   |  |  |  |
| Voltage               | Isolating transformer |  |  |  |
| Earth position        | 12 h                  |  |  |  |
| Connection technology | Screw terminals       |  |  |  |
| Contact               | standard              |  |  |  |
| Protection type       | IP 44                 |  |  |  |