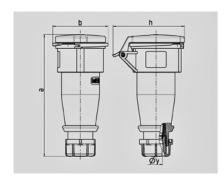

| Drawing                  | Amp.  |              | 16           |             |            | 32         |           |
|--------------------------|-------|--------------|--------------|-------------|------------|------------|-----------|
| 3 MB 63                  | Poles | 3            | 4            | 5           | 3          | 4          | 5         |
| Dim. in mm               | а     | 162          | 165          | 167         | 209        | 209        | 208       |
|                          | b     | 60           | 68           | 76          | 82         | 82         | 89        |
|                          | h     | 83           | 92           | 98          | 100        | 100        | 108       |
|                          | y     | 14,5         | 16           | 16          | 22         | 22         | 22        |
|                          |       |              |              |             |            |            |           |
| Terminal for cond. cross |       | 1            | 1            | 1           | 2,5        | 2,5        | 2,5<br>—6 |
| section (mm²) mi         | nmax. | <b>—</b> 2,5 | <b>—</b> 2,5 | <b>—2,5</b> | <b>—</b> 6 | <b>—</b> 6 | -6        |