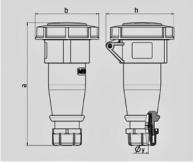

| Drawing                            | Amp.  | 16   |      |      | 32  |     |     |
|------------------------------------|-------|------|------|------|-----|-----|-----|
| 3 MB 62                            | Poles | 3    | 4    | 5    | 3   | 4   | 5   |
| Dim. in mm                         | а     | 146  | 166  | 172  | 212 | 212 | 213 |
|                                    | b     | 72   | 79   | 89   | 96  | 96  | 102 |
|                                    | h     | 80   | 88   | 95   | 98  | 98  | 105 |
|                                    | у     | 14,5 | 16   | 16   | 22  | 22  | 22  |
|                                    |       |      |      |      |     |     |     |
| Terminal for cond. cross           |       | 1    | 1    | 1    | 2,5 | 2,5 | 2,5 |
| section (mm <sup>2</sup> ) minmax. |       | -2,5 | -2,5 | -2,5 | 6   | 6   | 6   |