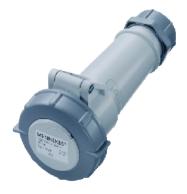

## Connector - Part no. 1031

- screw terminals
- single part body
- cable gland and sealing strain relief and protection against kinking

| Technical information |                         |
|-----------------------|-------------------------|
| Ampere                | 32 A                    |
| Poles                 | 3 p                     |
| Voltage               | Isolating transformer   |
| Earth position        | 12 h                    |
| Connection technology | Screwless - TwinCONTACT |
| Contact               | standard                |
| Protection type       | IP 67                   |