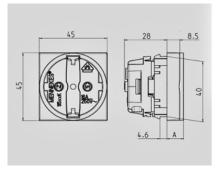

| Drawing                  |        |
|--------------------------|--------|
| 1 MB 457                 | Dim. A |
| Drawing in mm            |        |
| schuko                   | 11.0   |
| French/Belgian standards | 8.5    |
| Danish standards         | 8.5    |
|                          |        |
|                          |        |
|                          |        |
|                          |        |
|                          |        |