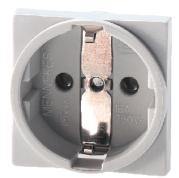

## Snap-in receptacle SCHUKO® - Part no. 11510K

- without hinged lid
- with 3 plug-in terminals for connection of 1.5 2.5 mm²
- for easy installation in a cable duct or an enclosure
- for fixing on DIN rail with fixing rack 11254

| Technical information |                   |
|-----------------------|-------------------|
| Ampere                | 16 A              |
| Poles                 | 2 p+E             |
| Voltage               | 230V              |
| Shutter               | no                |
| Connection technology | Plug-in terminals |
| Contact               | standard          |