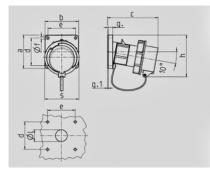

| Drawing Amp.                       |           | 16   |       | 32  |     |     | 63  |       |       |
|------------------------------------|-----------|------|-------|-----|-----|-----|-----|-------|-------|
| 2 MB 62                            | Poles     | 3    | 5     | 3   | 4   | 5   | 3   | 4     | 5     |
| Dim. in mm                         | а         | 85   | 85    | 85  | 85  | 85  | 108 | 108   | 108   |
|                                    | ь         | 85   | 85    | 85  | 85  | 85  | 101 | 101   | 101   |
|                                    | c         | 132  | 132   | 131 | 131 | 137 | 164 | 164   | 164   |
|                                    | d         | 70   | 70    | 70  | 70  | 70  | 85  | 85    | 85    |
|                                    | e         | 70   | 70    | 70  | 70  | 70  | 77  | 77    | 77    |
|                                    | f         | 6.3  | 6.3   | 6.3 | 6.3 | 6.3 | 6.5 | 6.5   | 6.5   |
|                                    | g.        | 11   | 11    | 11  | 11  | 11  | 12  | 12    | 12    |
|                                    | g.1       | 2    | 2     | 2   | 2   | 2   | 2   | 2     | 2     |
|                                    | h         | 100  | 107   | 108 | 108 | 111 | 130 | 130   | 130   |
|                                    | s         | 70   | 87    | 94  | 94  | 102 | 114 | 114   | 114   |
|                                    | 1         | 30   | 30    | 30  | 30  | 30  | 40  | 40    | 40    |
| Terminal for cor                   | nd. cross | 1    | 1     | 2,5 | 2,5 | 2,5 | 6   | 6     | 6     |
| section (mm <sup>2</sup> ) minmax. |           | -2.5 | 5-2.5 | -6  | 6   | -6  | -16 | 5 -16 | i —16 |