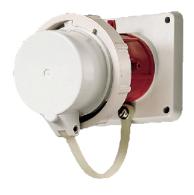

## Panel mounted inlet - Part no. 1256

- screw terminals
- with protective cover

| Technical information |                 |
|-----------------------|-----------------|
| Ampere                | 63 A            |
| Poles                 | 4 p             |
| Voltage               | 400V            |
| Earth position        | 6 h             |
| Hertz                 | 50-60 Hz        |
| Connection technology | Screw terminals |
| Contact               | standard        |
| Protection type       | IP 67           |