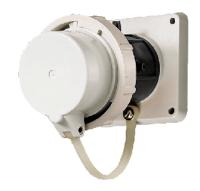

## Panel mounted inlet - Part no. 1257

- screw terminals
- with protective cover

| Technical information |                 |
|-----------------------|-----------------|
| Ampere                | 63 A            |
| Poles                 | 4 p             |
| Voltage               | 500V            |
| Earth position        | 7 h             |
| Hertz                 | 50-60 Hz        |
| Connection technology | Screw terminals |
| Contact               | standard        |
| Protection type       | IP 67           |