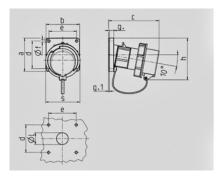

| Drawing Amp.     |          | 16           |     | 32  |     |              | 63          |     |     |
|------------------|----------|--------------|-----|-----|-----|--------------|-------------|-----|-----|
| 2 MB 62          | Poles    | 3            | 5   | 3   | 4   | 5            | 3           | 4   | 5   |
| Dim. in mm       | а        | 85           | 85  | 85  | 85  | 85           | 108         | 108 | 108 |
|                  | b        | 85           | 85  | 85  | 85  | 85           | 101         | 101 | 101 |
|                  | c        | 132          | 132 | 131 | 131 | 137          | 164         | 164 | 164 |
|                  | d        | 70           | 70  | 70  | 70  | 70           | 85          | 85  | 85  |
|                  | e        | 70           | 70  | 70  | 70  | 70           | 77          | 77  | 77  |
|                  | f        | 6.3          | 6.3 | 6.3 | 6.3 | 6.3          | 6.5         | 6.5 | 6.5 |
|                  | g.       | 11           | 11  | 11  | 11  | 11           | 12          | 12  | 12  |
|                  | g.1      | 2            | 2   | 2   | 2   | 2            | 2           | 2   | 2   |
|                  | h        | 100          | 107 | 108 | 108 | 111          | 130         | 130 | 130 |
|                  | s        | 70           | 87  | 94  | 94  | 102          | 114         | 114 | 114 |
|                  | ı        | 30           | 30  | 30  | 30  | 30           | 40          | 40  | 40  |
| Terminal for cor | d. cross | 1            | 1   | 2,5 | 2,5 | 2,5          | 6           | 6   | 6   |
| section (mm²) m  | -2.5     | <b>—</b> 2.5 | -6  | -6  | -6  | <b> </b> —16 | <b>—</b> 16 | —16 |     |