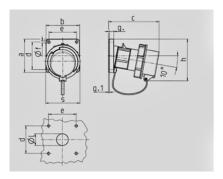

| Drawing Amp.     |          | 16           |     | 32  |     |              | 63          |     |     |
|------------------|----------|--------------|-----|-----|-----|--------------|-------------|-----|-----|
| 2 MB 62          | Poles    | 3            | 5   | 3   | 4   | 5            | 3           | 4   | 5   |
| Dim. in mm       | а        | 85           | 85  | 85  | 85  | 85           | 108         | 108 | 108 |
|                  | b        | 85           | 85  | 85  | 85  | 85           | 101         | 101 | 101 |
|                  | c        | 132          | 132 | 131 | 131 | 137          | 164         | 164 | 164 |
|                  | d        | 70           | 70  | 70  | 70  | 70           | 85          | 85  | 85  |
|                  | e        | 70           | 70  | 70  | 70  | 70           | 77          | 77  | 77  |
|                  | f        | 6.3          | 6.3 | 6.3 | 6.3 | 6.3          | 6.5         | 6.5 | 6.5 |
|                  | g.       | 11           | 11  | 11  | 11  | 11           | 12          | 12  | 12  |
|                  | g.1      | 2            | 2   | 2   | 2   | 2            | 2           | 2   | 2   |
|                  | h        | 100          | 107 | 108 | 108 | 111          | 130         | 130 | 130 |
|                  | s        | 70           | 87  | 94  | 94  | 102          | 114         | 114 | 114 |
|                  | ı        | 30           | 30  | 30  | 30  | 30           | 40          | 40  | 40  |
| Terminal for cor | d. cross | 1            | 1   | 2,5 | 2,5 | 2,5          | 6           | 6   | 6   |
| section (mm²) m  | -2.5     | <b>—</b> 2.5 | -6  | -6  | -6  | <b> </b> —16 | <b>—</b> 16 | —16 |     |