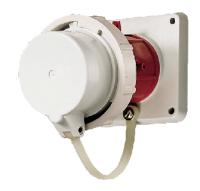

## Panel mounted inlet - Part no. 1259

- screw terminals
- with protective cover

| Technical information |                 |  |  |  |  |
|-----------------------|-----------------|--|--|--|--|
| Ampere                | 63 A            |  |  |  |  |
| Poles                 | 5 p             |  |  |  |  |
| Voltage               | 400V            |  |  |  |  |
| Earth position        | 6 h             |  |  |  |  |
| Hertz                 | 50-60 Hz        |  |  |  |  |
| Connection technology | Screw terminals |  |  |  |  |
| Contact               | standard        |  |  |  |  |
| Protection type       | IP 67           |  |  |  |  |