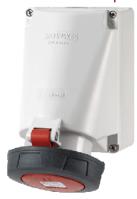

## Wall mounted receptacle - Part no. 136A

- screw terminals
- with SoftCONTACT
- internal fixing
- enclosure base can be turned 180°
- with 6 fixing points to accommodate special terminals
- products with pilot contact on request

| Technical information |                 |  |  |  |
|-----------------------|-----------------|--|--|--|
| Ampere                | 63 A            |  |  |  |
| Poles                 | 5 p             |  |  |  |
| Voltage               | 400V            |  |  |  |
| Earth position        | 6 h             |  |  |  |
| Hertz                 | 50-60 Hz        |  |  |  |
| Connection technology | Screw terminals |  |  |  |
| Contact               | standard        |  |  |  |
| Protection type       | IP 67           |  |  |  |