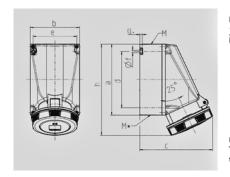

| Drawing                  | ng Amp.   63 |                            |       |       |
|--------------------------|--------------|----------------------------|-------|-------|
| 1 MB 112                 | Poles        | 3                          | 4     | 5     |
| Dim. in mm               | a            | 170                        | 170   | 170   |
|                          | b            | 118                        | 118   | 118   |
|                          | c            | 175                        | 175   | 175   |
|                          | d            | 134,5                      | 134,5 | 134,5 |
|                          | e            | 103                        | 103   | 103   |
|                          | f            | 6,1                        | 6,1   | 6,1   |
|                          | g.           | 6                          | 6     | 6     |
|                          | h            | 219                        | 219   | 219   |
|                          | M            | 40                         | 40    | 40    |
|                          | M*           | 2x40 (blind) to be cut out |       |       |
| Max. cable diam          | ı. (mm)      | 27                         | 27    | 27    |
| Terminal for cond. cross |              | 6                          | 6     | 6     |
| section (mm²) m          | inmax.       | —25                        | -25   | -25   |
|                          |              |                            |       |       |