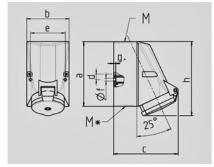

| Drawing                      | Amp.      | 16                 |                            | I     | 32    |       |
|------------------------------|-----------|--------------------|----------------------------|-------|-------|-------|
| 1 MB 43                      | Poles     | 4                  | 5                          | 3     | 4     | 5     |
| Dim. in mm                   | a         | 128                | 128                        | 128   | 128   | 128   |
|                              | b         | 84                 | 84                         | 84    | 84    | 84    |
|                              | c         | 122                | 124                        | 136   | 136   | 138   |
|                              | d         | 11                 | 11                         | 11    | 11    | 11    |
|                              | е         | 68                 | 68                         | 68    | 68    | 68    |
|                              | f         | 5,3                | 5,3                        | 5,3   | 5,3   | 5,3   |
|                              | g.        | 4                  | 4                          | 4     | 4     | 4     |
|                              | h         | 144                | 145                        | 158   | 158   | 160   |
|                              | м         | 25                 | 25                         | 32    | 32    | 32    |
|                              | M*        | 2x25 (blind) to be | 2x25 (blind) to be cut out |       |       |       |
| Max. cable diar              | n. (mm)   | 18                 | 18                         | 18/25 | 18/25 | 18/25 |
| Terminal for co              | nd. cross | 1,5                | 1,5                        | 2,5   | 2,5   | 2,5   |
| section (mm <sup>2</sup> ) n | ninmax.   | —4                 | -4                         | -10   | -10   | -10   |