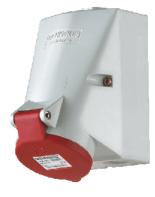

## Wall mounted receptacle - Part no. 1418

- screw terminals
- internal fixing
- one cable entry at top, two blind cable entries (can be cut out) at bottom
- enclosure base can be turned 180°
- receptacles are designed for adding an auxiliary contact switch

| Technical information |                 |
|-----------------------|-----------------|
| Ampere                | 16 A            |
| Poles                 | 4 p             |
| Voltage               | 400V            |
| Earth position        | 6 h             |
| Hertz                 | 50-60 Hz        |
| Connection technology | Screw terminals |
| Contact               | standard        |
| Protection type       | IP 44           |