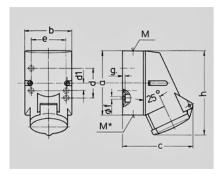

| Drawing           | Amp.     |                           | 16  |     |
|-------------------|----------|---------------------------|-----|-----|
| 1 MB 209          | Poles    | 3                         | 4   | 5   |
| Dim. in mm        | a        | 87                        | 100 | 100 |
|                   | ь        | 64                        | 75  | 75  |
|                   | c        | 99                        | 110 | 113 |
|                   | d        | 40                        | -   | -   |
|                   | d1       | -                         | 11  | 11  |
|                   | e        | 50                        | 59  | 59  |
|                   | f        | 4,5                       | 5   | 5   |
|                   | g.       | 4                         | 4   | 4   |
|                   | h        | 115                       | 125 | 128 |
|                   | M        | 20                        | 20  | 20  |
|                   | M*       | M20 (blind) to be cut out |     |     |
| Max. cable diam   | . (mm)   | 15                        | 15  | 15  |
| Terminal for con- | d. cross | 1,5                       | 1,5 | 1,5 |
| section (mm²) mi  | inmax.   | -4                        | -4  | -4  |