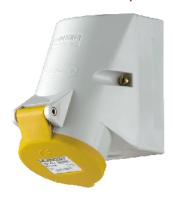

## Wall mounted receptacle with TwinCONTACT - Part no. 1719

- screwless spring terminals
- suitable for through wiring
- internal fixing
- 4 p and 5 p receptacles the enclosure can be turned 180°

| Technical information |                         |
|-----------------------|-------------------------|
| Ampere                | 16 A                    |
| Poles                 | 3 p                     |
| Voltage               | 110V                    |
| Earth position        | 4 h                     |
| Hertz                 | 50-60 Hz                |
| Connection technology | Screwless - TwinCONTACT |
| Contact               | standard                |
| Protection type       | IP 44                   |