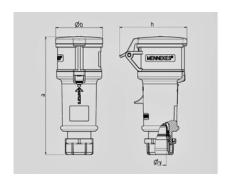

| Drawing                  | Amp.  | 16           |              |             | 32         |            |     |
|--------------------------|-------|--------------|--------------|-------------|------------|------------|-----|
| 3 MB 60                  | Poles | 3            | 4            | 5           | 3          | 4          | 5   |
| Dim. in mm               | а     | 160          | 174          | 172         | 214        | 214        | 210 |
|                          | b     | 57           | 61           | 69          | 75         | 75         | 80  |
|                          | h     | 83           | 92           | 98          | 100        | 100        | 108 |
|                          | y     | 16           | 16           | 16          | 22         | 22         | 22  |
|                          |       |              |              |             |            |            |     |
| Terminal for cond. cross |       | 1            | 1            | 1           | 2,5        | 2,5        | 2,5 |
| section (mm²) minmax.    |       | <b>—</b> 2,5 | <b>—</b> 2,5 | <b>—2,5</b> | <b>—</b> 6 | <b>—</b> 6 | -6  |