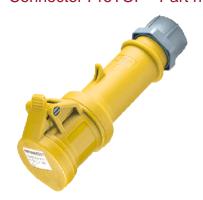

## Connector ProTOP - Part no. 179A

- screw terminals
- cable gland and sealing
- strain relief and protection against kinking
- enclosure with thread lock and safety slide

| Technical information |                 |  |  |  |
|-----------------------|-----------------|--|--|--|
| Ampere                | 16 A            |  |  |  |
| Poles                 | 3 p             |  |  |  |
| Voltage               | 110V            |  |  |  |
| Earth position        | 4 h             |  |  |  |
| Hertz                 | 50-60 Hz        |  |  |  |
| Connection technology | Screw terminals |  |  |  |
| Contact               | standard        |  |  |  |
| Protection type       | IP 44           |  |  |  |