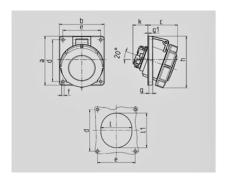

| Drawing               | Amp.      |      | 16  |     |     | 32  |     |
|-----------------------|-----------|------|-----|-----|-----|-----|-----|
| 1 MB 466              | Poles     | 3    | 4   | 5   | 3   | 4   | 5   |
| Dim. in mm            | a         | 73,5 | 100 | 100 | 100 | 100 | 100 |
|                       | b         | 64   | 92  | 92  | 92  | 92  | 92  |
|                       | c         | 52   | 60  | 62  | 66  | 66  | 66  |
|                       | d         | 60   | 85  | 85  | 85  | 85  | 85  |
|                       | e         | 52   | 77  | 77  | 77  | 77  | 77  |
|                       | f         | 5,5  | 5,5 | 5,5 | 5,5 | 5,5 | 5,5 |
|                       | g.        | 7    | 8   | 8   | 8   | 8   | 8   |
|                       | g.1       | 2    | 2   | 2   | 2   | 2   | 2   |
|                       | h         | 84   | 100 | 106 | 109 | 109 | 113 |
|                       | k         | 31   | 31  | 31  | 44  | 44  | 54  |
|                       | - 1       | 52   | 55  | 65  | 70  | 70  | 73  |
|                       | l1        | 60   | 63  | 72  | 82  | 82  | 85  |
| Terminal for cor      | nd. cross | 1,5  | 1,5 | 1,5 | 2,5 | 2,5 | 2,5 |
| section (mm²) minmax. |           | -4   | -4  | -4  | -6  | -6  | -6  |
|                       |           |      |     |     |     |     |     |