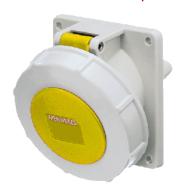

## Panel mounted receptacle with TwinCONTACT - Part no. 1801

- screwless spring terminals
- suitable for through wiring
- 20° inclination
- receptacles are designed for adding an auxiliary contact switch

| Technical information |                         |
|-----------------------|-------------------------|
| Ampere                | 32 A                    |
| Poles                 | 3 p                     |
| Voltage               | 110V                    |
| Earth position        | 4 h                     |
| Hertz                 | 50-60 Hz                |
| Connection technology | Screwless - TwinCONTACT |
| Contact               | standard                |
| Protection type       | IP 67                   |