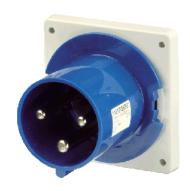

## Panel mounted inlet - Part no. 1981

- screw terminals
- highly heat resistant contact carrier
- nickel plated contacts
- a retaining nose to hold the hinged lid of the connector must be provided by the customer in order to ensure satisfactory locking

| Technical information |                                                               |  |  |  |  |
|-----------------------|---------------------------------------------------------------|--|--|--|--|
| Ampere                | 63 A                                                          |  |  |  |  |
| Poles                 | 3 p                                                           |  |  |  |  |
| Voltage               | 230V                                                          |  |  |  |  |
| Earth position        | 6 h                                                           |  |  |  |  |
| Hertz                 | 50-60 Hz                                                      |  |  |  |  |
| Connection technology | Screw terminals                                               |  |  |  |  |
| Contact               | nickel plated contacts, highly heat resistant contact carrier |  |  |  |  |
| Protection type       | IP 44                                                         |  |  |  |  |