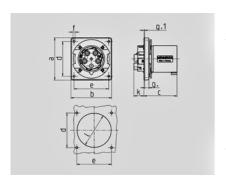

| Drawing          | Amp.      |      | 63   |      |
|------------------|-----------|------|------|------|
| 2 MB 155         | Poles     | 3    | 4    | 5    |
| Dim. in mm       | a         | 110  | 110  | 110  |
|                  | ь         | 106  | 106  | 106  |
|                  | c         | 86   | 86   | 86   |
|                  | d         | 90   | 90   | 90   |
|                  | e         | 90   | 90   | 90   |
|                  | f         | 5,5  | 5,5  | 5,5  |
|                  | g.        | 12   | 12   | 12   |
|                  | g.1       | 2    | 2    | 2    |
|                  | k         | 28   | 28   | 28   |
|                  | ı         | 88,5 | 88,5 | 88,5 |
| Terminal for cor | nd. cross | 6    | 6    | 6    |
| section (mm²) n  | ninmax.   | —16  | —16  | —16  |