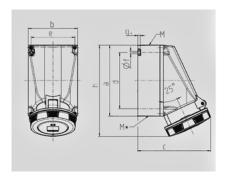

| Drawing          | Amp.     |                            | 63    |       |
|------------------|----------|----------------------------|-------|-------|
| 1 MB 112         | Poles    | 3                          | 4     | 5     |
| Dim. in mm       | а        | 170                        | 170   | 170   |
|                  | b        | 118                        | 118   | 118   |
|                  | c        | 175                        | 175   | 175   |
|                  | d        | 134,5                      | 134,5 | 134,5 |
|                  | e        | 103                        | 103   | 103   |
|                  | f        | 6,1                        | 6,1   | 6,1   |
|                  | g.       | 6                          | 6     | 6     |
|                  | h        | 219                        | 219   | 219   |
|                  | M        | 40                         | 40    | 40    |
|                  | M*       | 2x40 (blind) to be cut out |       |       |
| Max. cable diam  | ı. (mm)  | 27                         | 27    | 27    |
| Terminal for con | d. cross | 6                          | 6     | 6     |
| section (mm²) m  | inmax.   | -25                        | -25   | -25   |