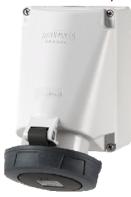

## Wall mounted receptacle - Part no. 2007A

- screw terminals
- with SoftCONTACT
- internal fixing
- enclosure base can be turned 180°
- with 6 fixing points to accommodate special terminals
- products with pilot contact on request

| Technical information |                 |  |  |  |
|-----------------------|-----------------|--|--|--|
| Ampere                | 63 A            |  |  |  |
| Poles                 | 5 p             |  |  |  |
| Voltage               | 500V            |  |  |  |
| Earth position        | 7 h             |  |  |  |
| Hertz                 | 50-60 Hz        |  |  |  |
| Connection technology | Screw terminals |  |  |  |
| Contact               | standard        |  |  |  |
| Protection type       | IP 67           |  |  |  |