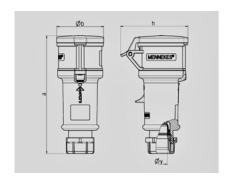

| <b>4</b><br>174 | <b>5</b><br>172 | <b>3</b> 214              | 4       | 5           |
|-----------------|-----------------|---------------------------|---------|-------------|
| 174             | 172             | 21/                       |         |             |
|                 |                 | 214                       | 214     | 210         |
| 61              | 69              | 75                        | 75      | 80          |
| 92              | 98              | 100                       | 100     | 108         |
| 16              | 16              | 22                        | 22      | 22          |
|                 |                 |                           |         |             |
| 1               | 1               | 2,5                       | 2,5     | 2,5         |
| <b>—</b> 2,5    | -2,5            | -6                        | -6      | -6          |
|                 | 1               | 16 16<br>1 1<br>—2,5 —2,5 | 1 1 2,5 | 1 1 2,5 2,5 |