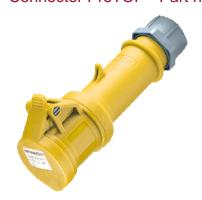

## Connector ProTOP - Part no. 202

- screw terminals
- cable gland and sealing
- strain relief and protection against kinking
- enclosure with thread lock and safety slide

| Technical information |                 |
|-----------------------|-----------------|
| Ampere                | 16 A            |
| Poles                 | 4 p             |
| Voltage               | 110V            |
| Earth position        | 4 h             |
| Hertz                 | 50-60 Hz        |
| Connection technology | Screw terminals |
| Contact               | standard        |
| Protection type       | IP 44           |