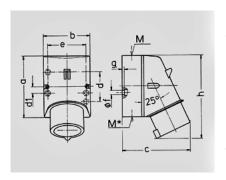

| Drawing           | Amp.     | I                          | 16          |      | I                          | 32    | - 1   |
|-------------------|----------|----------------------------|-------------|------|----------------------------|-------|-------|
| 2 MB 32           | Poles    | 3                          | 4           | 5    | 3                          | 4     | 5     |
| Dim. in mm        | a        | 87                         | 100         | 100  | 128                        | 128   | 128   |
|                   | ь        | 64                         | 75          | 75   | 84                         | 84    | 84    |
|                   | c        | 93                         | 106         | 110  | 133                        | 133   | 135   |
|                   | d        | 40                         | _           | _    | l –                        | _     | - I   |
|                   | d1       | _                          | 10,5        | 10,5 | 11                         | 11    | 11    |
|                   | e        | 50,5                       | 59          | 59   | 68                         | 68    | 68    |
|                   | f        | 4,5                        | 5           | 5    | 5,3                        | 5,3   | 5,3   |
|                   | g.       | 4                          | 4           | 4    | 4                          | 4     | 4     |
|                   | h        | 122                        | 133         | 135  | 169                        | 169   | 170   |
|                   | м        | 20                         | 20          | 20   | 32                         | 32    | 32    |
|                   | М*       | 1x20 (blind) to be cut out |             |      | 2x25 (blind) to be cut out |       |       |
| Max. cable diam.  | (mm)     | 15                         | 15          | 15   | 18/25                      | 18/25 | 18/25 |
| Terminal for cond | l. cross | 1                          | 1           | 1    | 2,5                        | 2,5   | 2,5   |
| section (mm²) mi  | nmax.    | <b>—2,5</b>                | <b>—2,5</b> | -2,5 | -6                         | -6    | 6     |