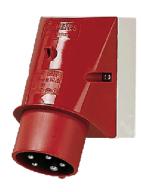

## Wall mounted Inlet - Part no. 21369

- screw terminals
- highly heat resistant contact carrier
- nickel plated contacts
- cable entry also possible on the back side
- enclosure base with stamped recess for quick cutting out

| Technical information |                                                               |
|-----------------------|---------------------------------------------------------------|
| Ampere                | 32 A                                                          |
| Poles                 | 5 p                                                           |
| Voltage               | 400V                                                          |
| Earth position        | 6 h                                                           |
| Hertz                 | 50-60 Hz                                                      |
| Connection technology | Screw terminals                                               |
| Contact               | nickel plated contacts, highly heat resistant contact carrier |
| Protection type       | IP 44                                                         |