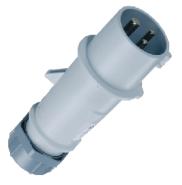

## Plug AM-TOP® - Part no. 2331

- screw terminals
- single part body
- cable gland and sealing
- strain relief and protection against kinking

| Technical information |                 |
|-----------------------|-----------------|
| Ampere                | 16 A            |
| Poles                 | 3 p             |
| Voltage               | >250 V          |
| Hertz                 | (DC) Hz         |
| Earth position        | 8 h             |
| Connection technology | Screw terminals |
| Contact               | standard        |
| Protection type       | IP 44           |