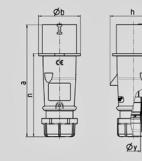

| Drawing                  | Amp.  | 16    |       |       | 32  |     |      |
|--------------------------|-------|-------|-------|-------|-----|-----|------|
| 2 MB 217                 | Poles | 3     | 4     | 5     | 3   | 4   | 5    |
| Dim. in mm               | а     | 142   | 147   | 147   | 186 | 186 | 180  |
|                          | b     | 53    | 59    | 67    | 70  | 70  | 77   |
|                          | h     | 59    | 69,4  | 76    | 81  | 81  | 89,5 |
|                          | n     | 105,2 | 110,5 | 110,5 | 141 | 141 | 135  |
|                          | у     | 14,5  | 16    | 16    | 22  | 22  | 22   |
| Terminal for cond. cross |       | 1     | 1     | 1     | 2,5 | 2,5 | 2,5  |
| section (mm²) minmax.    |       | -2,5  | —2,5  | -2,5  | 6   | —6  | 6    |