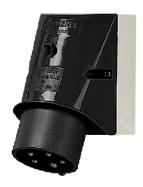

## Wall mounted inlet - Part no. 2359

- screw terminals
- enclosure base with stamped recess for quick cutting out

| Technical information |                 |
|-----------------------|-----------------|
| Ampere                | 16 A            |
| Poles                 | 5 p             |
| Voltage               | 500V            |
| Earth position        | 7 h             |
| Hertz                 | 50-60 Hz        |
| Connection technology | Screw terminals |
| Contact               | standard        |
| Protection type       | IP 44           |