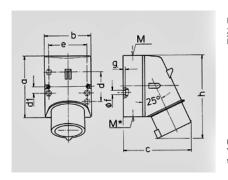

| Drawing           | Amp.     | I                                                 | 16          |      | I       | 32    |       |
|-------------------|----------|---------------------------------------------------|-------------|------|---------|-------|-------|
| 2 MB 32           | Poles    | 3                                                 | 4           | 5    | 3       | 4     | 5     |
| Dim. in mm        | a        | 87                                                | 100         | 100  | 128     | 128   | 128   |
|                   | b        | 64                                                | 75          | 75   | 84      | 84    | 84    |
|                   | c        | 93                                                | 106         | 110  | 133     | 133   | 135   |
|                   | d        | 40                                                | _           | _    | -       | _     | _     |
|                   | d1       | _                                                 | 10,5        | 10,5 | 11      | 11    | 11    |
|                   | e        | 50,5                                              | 59          | 59   | 68      | 68    | 68    |
|                   | f        | 4,5                                               | 5           | 5    | 5,3     | 5,3   | 5,3   |
|                   | g.       | 4                                                 | 4           | 4    | 4       | 4     | 4     |
|                   | h        | 122                                               | 133         | 135  | 169     | 169   | 170   |
|                   | м        | 20                                                | 20          | 20   | 32      | 32    | 32    |
|                   | M*       | 1x20 (blind) to be cut out 2x25 (blind) to be cut |             |      | cut out |       |       |
| Max. cable diam.  | (mm)     | 15                                                | 15          | 15   | 18/25   | 18/25 | 18/25 |
| Terminal for cond | d. cross | 1                                                 | 1           | 1    | 2,5     | 2,5   | 2,5   |
| section (mm²) mi  | nmax.    | <b>—2,5</b>                                       | <b>—2,5</b> | -2,5 | -6      | -6    | -6    |