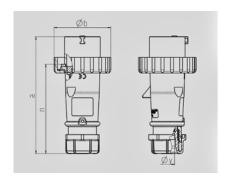

| Drawing                  | Amp.  |             | 10           |              |               | 32         |     |
|--------------------------|-------|-------------|--------------|--------------|---------------|------------|-----|
| 2 MB 218                 | Poles | 3           | 4            | 5            | 3             | 4          | 5   |
| Dim. in mm               | a     | 142         | 144          | 147          | 186           | 186        | 180 |
|                          | b     | 70          | 78           | 87           | 94            | 94         | 101 |
|                          | n     | 109         | 111          | 114          | 145           | 145        | 138 |
|                          | у     | 14,5        | 16           | 16           | 22            | 22         | 22  |
| Terminal for cond. cross |       | 1           | 1            | 1            | 2,5           | 2,5        | 2,5 |
| section (mm²) minmax.    |       | <b>—2,5</b> | <b>—</b> 2,5 | <b>—</b> 2,5 | <del></del> 6 | <b>—</b> 6 | 6   |