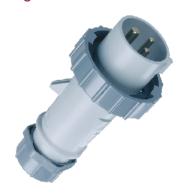

## Plug AM-TOP® - Part no. 2422

- screw terminals
- single part body
- cable gland and sealing
- strain relief and protection against kinking

| Technical information |                 |  |  |  |  |
|-----------------------|-----------------|--|--|--|--|
| Ampere                | 16 A            |  |  |  |  |
| Poles                 | 3 p             |  |  |  |  |
| Voltage               | >50-250 V       |  |  |  |  |
| Hertz                 | (DC) Hz         |  |  |  |  |
| Earth position        | 3 h             |  |  |  |  |
| Connection technology | Screw terminals |  |  |  |  |
| Contact               | standard        |  |  |  |  |
| Protection type       | IP 67           |  |  |  |  |