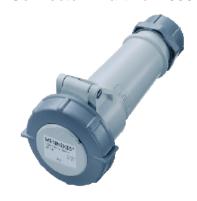

## Connector - Part no. 2605

- screw terminals
- single part body
- cable gland and sealing strain relief and protection against kinking

| Technical information |                 |
|-----------------------|-----------------|
| Ampere                | 16 A            |
| Poles                 | 3 p             |
| Voltage               | >50-250 V       |
| Hertz                 | (DC) Hz         |
| Earth position        | 3 h             |
| Connection technology | Screw terminals |
| Contact               | standard        |
| Protection type       | IP 67           |