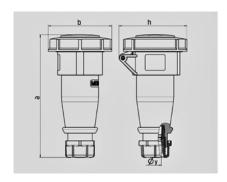

| Drawing                  | Amp.  |              | 16           |             |     | 32         |     |
|--------------------------|-------|--------------|--------------|-------------|-----|------------|-----|
| 3 MB 62                  | Poles | 3            | 4            | 5           | 3   | 4          | 5   |
| Dim. in mm               | a     | 146          | 166          | 172         | 212 | 212        | 213 |
|                          | b     | 72           | 79           | 89          | 96  | 96         | 102 |
|                          | h     | 80           | 88           | 95          | 98  | 98         | 105 |
|                          | у     | 14,5         | 16           | 16          | 22  | 22         | 22  |
|                          |       |              |              |             |     |            |     |
| Terminal for cond. cross |       | 1            | 1            | 1           | 2,5 | 2,5        | 2,5 |
| section (mm²) minmax.    |       | <b>—</b> 2,5 | <b>—</b> 2,5 | <b>—2,5</b> | -6  | <b>—</b> 6 | 6   |