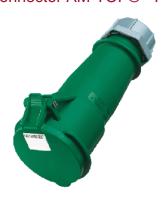

## Connector AM-TOP® - Part no. 2674

- screw terminals
- single part body
- cable gland and sealing
- strain relief and protection against kinking

| Technical information |                 |  |  |  |  |
|-----------------------|-----------------|--|--|--|--|
| Ampere                | 32 A            |  |  |  |  |
| Poles                 | 3 p             |  |  |  |  |
| Voltage               | >50-500V        |  |  |  |  |
| Earth position        | 2 h             |  |  |  |  |
| Hertz                 | >300-500 Hz     |  |  |  |  |
| Connection technology | Screw terminals |  |  |  |  |
| Contact               | standard        |  |  |  |  |
| Protection type       | IP 44           |  |  |  |  |