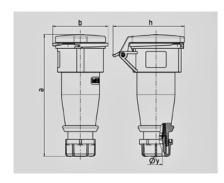

| Drawing                  | Amp.  |              | 16           |      |     | 32         |     |
|--------------------------|-------|--------------|--------------|------|-----|------------|-----|
| 3 MB 63                  | Poles | 3            | 4            | 5    | 3   | 4          | 5   |
| Dim. in mm               | a     | 162          | 165          | 167  | 209 | 209        | 208 |
|                          | b     | 60           | 68           | 76   | 82  | 82         | 89  |
|                          | h     | 83           | 92           | 98   | 100 | 100        | 108 |
|                          | y     | 14,5         | 16           | 16   | 22  | 22         | 22  |
|                          |       |              |              |      |     |            |     |
| Terminal for cond. cross |       | 1            | 1            | 1    | 2,5 | 2,5        | 2,5 |
| section (mm²) minmax.    |       | <b>—</b> 2,5 | <b>—</b> 2,5 | —2,5 | -6  | <b>—</b> 6 | 6   |