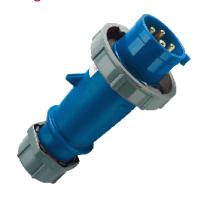

## Plug AM-TOP® - Part no. 293

- screw terminals
- single part body
- cable gland and sealing
- strain relief and protection against kinking

| Technical information |                 |
|-----------------------|-----------------|
| Ampere                | 32 A            |
| Poles                 | 4 p             |
| Voltage               | 230V            |
| Earth position        | 9 h             |
| Hertz                 | 50-60 Hz        |
| Connection technology | Screw terminals |
| Contact               | standard        |
| Protection type       | IP 67           |