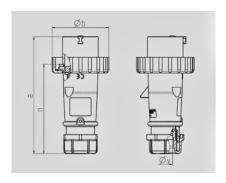

| Drawing                  | Amp.  |             | 10   |             |            | 32         |     |
|--------------------------|-------|-------------|------|-------------|------------|------------|-----|
| 2 MB 218                 | Poles | 3           | 4    | 5           | 3          | 4          | 5   |
| Dim. in mm               | a     | 142         | 144  | 147         | 186        | 186        | 180 |
|                          | b     | 70          | 78   | 87          | 94         | 94         | 101 |
|                          | n     | 109         | 111  | 114         | 145        | 145        | 138 |
|                          | у     | 14,5        | 16   | 16          | 22         | 22         | 22  |
| Terminal for cond. cross |       | 1           | 1    | 1           | 2,5        | 2,5        | 2,5 |
| section (mm²) minmax.    |       | <b>—2,5</b> | —2,5 | <b>—2,5</b> | <b>—</b> 6 | <b>—</b> 6 | 6   |