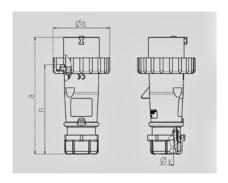

| Drawing                  | Amp.  |             | 16   |      |            | 32  | - 1 |
|--------------------------|-------|-------------|------|------|------------|-----|-----|
| 2 MB 218                 | Poles | 3           | 4    | 5    | 3          | 4   | 5   |
| Dim. in mm               | a     | 142         | 144  | 147  | 186        | 186 | 180 |
|                          | b     | 70          | 78   | 87   | 94         | 94  | 101 |
|                          | n     | 109         | 111  | 114  | 145        | 145 | 138 |
|                          | у     | 14,5        | 16   | 16   | 22         | 22  | 22  |
| Terminal for cond. cross |       | 1           | 1    | 1    | 2,5        | 2,5 | 2,5 |
| section (mm²) minmax.    |       | <b>—2,5</b> | —2,5 | —2,5 | <b>—</b> 6 | -6  | 6   |