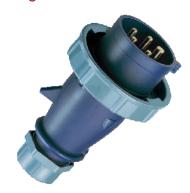

## Plug AM-TOP® - Part no. 299

- screw terminals
- single part body
- cable gland and sealing
- strain relief and protection against kinking

| Technical information |                 |
|-----------------------|-----------------|
| Ampere                | 32 A            |
| Poles                 | 5 p             |
| Voltage               | 230V            |
| Earth position        | 9 h             |
| Hertz                 | 50-60 Hz        |
| Connection technology | Screw terminals |
| Contact               | standard        |
| Protection type       | IP 67           |