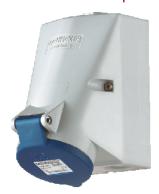

## Wall mounted receptacle - Part no. 3045

- screw terminals
- internal fixing
- one cable entry at top, two blind cable entries (can be cut out) at bottom
- enclosure base can be turned 180°
- receptacles are designed for adding an auxiliary contact switch

| Technical information |                 |
|-----------------------|-----------------|
| Ampere                | 16 A            |
| Poles                 | 5 p             |
| Voltage               | 230V            |
| Earth position        | 9 h             |
| Hertz                 | 50-60 Hz        |
| Connection technology | Screw terminals |
| Contact               | standard        |
| Protection type       | IP 44           |