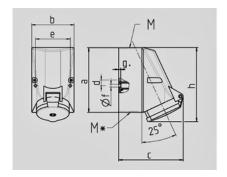

| Drawing          | Amp.     | 16                         |     |                            | 32    |       |
|------------------|----------|----------------------------|-----|----------------------------|-------|-------|
| 1 MB 43          | Poles    | 4                          | 5   | 3                          | 4     | 5     |
| Dim. in mm       | a        | 128                        | 128 | 128                        | 128   | 128   |
|                  | b        | 84                         | 84  | 84                         | 84    | 84    |
|                  | c        | 122                        | 124 | 136                        | 136   | 138   |
|                  | d        | 11                         | 11  | 11                         | 11    | 11    |
|                  | e        | 68                         | 68  | 68                         | 68    | 68    |
|                  | f        | 5,3                        | 5,3 | 5,3                        | 5,3   | 5,3   |
|                  | g.       | 4                          | 4   | 4                          | 4     | 4     |
|                  | h        | 144                        | 145 | 158                        | 158   | 160   |
|                  | M        | 25                         | 25  | 32                         | 32    | 32    |
|                  | М*       | 2x25 (blind) to be cut out |     | 2x25 (blind) to be cut out |       |       |
| Max. cable diam  | ı. (mm)  | 18                         | 18  | 18/25                      | 18/25 | 18/25 |
| Terminal for con | d. cross | 1,5                        | 1,5 | 2,5                        | 2,5   | 2,5   |
| section (mm²) m  | inmax.   | <b>−</b> 4                 | -4  | —10                        | —10   | -10   |