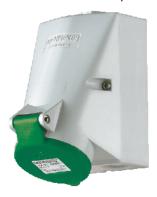

## Wall mounted receptacle - Part no. 3046

- screw terminals
- internal fixing
- one cable entry at top, two blind cable entries (can be cut out) at bottom
- enclosure base can be turned 180°
- receptacles are designed for adding an auxiliary contact switch

| Technical information |                 |  |  |  |  |
|-----------------------|-----------------|--|--|--|--|
| Ampere                | 16 A            |  |  |  |  |
| Poles                 | 5 p             |  |  |  |  |
| Voltage               | >50-500V        |  |  |  |  |
| Earth position        | 10 h            |  |  |  |  |
| Hertz                 | 100-300 Hz      |  |  |  |  |
| Connection technology | Screw terminals |  |  |  |  |
| Contact               | standard        |  |  |  |  |
| Protection type       | IP 44           |  |  |  |  |