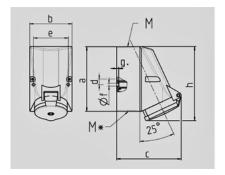

| Drawing          | Amp.     | 16                         |     |                            | 32    |       |
|------------------|----------|----------------------------|-----|----------------------------|-------|-------|
| 1 MB 43          | Poles    | 4                          | 5   | 3                          | 4     | 5     |
| Dim. in mm       | а        | 128                        | 128 | 128                        | 128   | 128   |
|                  | b        | 84                         | 84  | 84                         | 84    | 84    |
|                  | c        | 122                        | 124 | 136                        | 136   | 138   |
|                  | d        | 11                         | 11  | 11                         | 11    | 11    |
|                  | e        | 68                         | 68  | 68                         | 68    | 68    |
|                  | f        | 5,3                        | 5,3 | 5,3                        | 5,3   | 5,3   |
|                  | g.       | 4                          | 4   | 4                          | 4     | 4     |
|                  | h        | 144                        | 145 | 158                        | 158   | 160   |
|                  | M        | 25                         | 25  | 32                         | 32    | 32    |
|                  | М*       | 2x25 (blind) to be cut out |     | 2x25 (blind) to be cut out |       |       |
| Max. cable diam  | ı. (mm)  | 18                         | 18  | 18/25                      | 18/25 | 18/25 |
| Terminal for con | d. cross | 1,5                        | 1,5 | 2,5                        | 2,5   | 2,5   |
| section (mm²) m  | inmax.   | <u> </u>                   | -4  | —10                        | -10   | -10   |