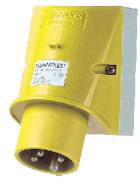

## Wall mounted inlet - Part no. 334

- screw terminals
- enclosure base with stamped recess for quick cutting out

| Technical information |                 |
|-----------------------|-----------------|
| Ampere                | 16 A            |
| Poles                 | 4 p             |
| Voltage               | 110V            |
| Earth position        | 4 h             |
| Hertz                 | 50-60 Hz        |
| Connection technology | Screw terminals |
| Contact               | standard        |
| Protection type       | IP 44           |