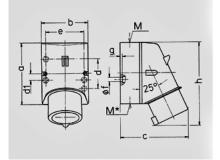

| Drawing                      | Amp.     | 1                          | 16   |      | I                          | 32    |       |
|------------------------------|----------|----------------------------|------|------|----------------------------|-------|-------|
| 2 MB 32                      | Poles    | 3                          | 4    | 5    | 3                          | 4     | 5     |
| Dim. in mm                   | а        | 87                         | 100  | 100  | 128                        | 128   | 128   |
|                              | b        | 64                         | 75   | 75   | 84                         | 84    | 84    |
|                              | c        | 93                         | 106  | 110  | 133                        | 133   | 135   |
|                              | d        | 40                         | _    | _    | l –                        | _     | _     |
|                              | d1       | -                          | 10,5 | 10,5 | 11                         | 11    | 11    |
|                              | e        | 50,5                       | 59   | 59   | 68                         | 68    | 68    |
|                              | f        | 4,5                        | 5    | 5    | 5,3                        | 5,3   | 5,3   |
|                              | g.       | 4                          | 4    | 4    | 4                          | 4     | 4     |
|                              | ĥ        | 122                        | 133  | 135  | 169                        | 169   | 170   |
|                              | м        | 20                         | 20   | 20   | 32                         | 32    | 32    |
|                              | M*       | 1x20 (blind) to be cut out |      |      | 2x25 (blind) to be cut out |       |       |
| Max. cable diam              | n. (mm)  | 15                         | 15   | 15   | 18/25                      | 18/25 | 18/25 |
| Terminal for cor             | d. cross | 1                          | 1    | 1    | 2,5                        | 2,5   | 2,5   |
| section (mm <sup>2</sup> ) m | iinmax.  | -2.5                       | -2.5 | -2.5 | -6                         | -6    | -6    |