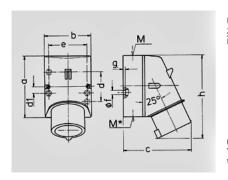

| Drawing           | Amp.     | 1                          | 16   |              | I                          | 32    | - 1   |
|-------------------|----------|----------------------------|------|--------------|----------------------------|-------|-------|
| 2 MB 32           | Poles    | 3                          | 4    | 5            | 3                          | 4     | 5     |
| Dim. in mm        | a        | 87                         | 100  | 100          | 128                        | 128   | 128   |
|                   | b        | 64                         | 75   | 75           | 84                         | 84    | 84    |
|                   | c        | 93                         | 106  | 110          | 133                        | 133   | 135   |
|                   | d        | 40                         | _    | _            | -                          | _     | - 1   |
|                   | d1       | -                          | 10,5 | 10,5         | 11                         | 11    | 11    |
|                   | e        | 50,5                       | 59   | 59           | 68                         | 68    | 68    |
|                   | f        | 4,5                        | 5    | 5            | 5,3                        | 5,3   | 5,3   |
|                   | g.       | 4                          | 4    | 4            | 4                          | 4     | 4     |
|                   | h        | 122                        | 133  | 135          | 169                        | 169   | 170   |
|                   | м        | 20                         | 20   | 20           | 32                         | 32    | 32    |
|                   | M*       | 1x20 (blind) to be cut out |      |              | 2x25 (blind) to be cut out |       |       |
| Max. cable diam.  | (mm)     | 15                         | 15   | 15           | 18/25                      | 18/25 | 18/25 |
| Terminal for cond | d. cross | 1                          | 1    | 1            | 2,5                        | 2,5   | 2,5   |
| section (mm²) mi  | nmax.    | <b>—2,5</b>                | -2,5 | <b>—</b> 2,5 | -6                         | -6    | 6     |