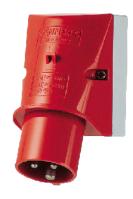

## Wall mounted inlet - Part no. 345

- screw terminals
- cable entry also possible on the back side
- enclosure base with stamped recess for quick cutting out

| Technical information |                 |  |  |  |  |
|-----------------------|-----------------|--|--|--|--|
| Ampere                | 32 A            |  |  |  |  |
| Poles                 | 3 p             |  |  |  |  |
| Voltage               | 400V            |  |  |  |  |
| Earth position        | 9 h             |  |  |  |  |
| Hertz                 | 50-60 Hz        |  |  |  |  |
| Connection technology | Screw terminals |  |  |  |  |
| Contact               | standard        |  |  |  |  |
| Protection type       | IP 44           |  |  |  |  |