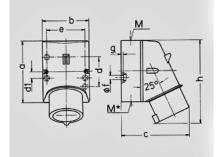

| Drawing                      | Amp.     |                            | 16   |      | I                          | 32    |       |
|------------------------------|----------|----------------------------|------|------|----------------------------|-------|-------|
| 2 MB 32                      | Poles    | 3                          | 4    | 5    | 3                          | 4     | 5     |
| Dim. in mm                   | а        | 87                         | 100  | 100  | 128                        | 128   | 128   |
|                              | b        | 64                         | 75   | 75   | 84                         | 84    | 84    |
|                              | c        | 93                         | 106  | 110  | 133                        | 133   | 135   |
|                              | d        | 40                         | _    | _    | l –                        | _     | _     |
|                              | d1       | - 1                        | 10,5 | 10,5 | 11                         | 11    | 11    |
|                              | e        | 50,5                       | 59   | 59   | 68                         | 68    | 68    |
|                              | f        | 4,5                        | 5    | 5    | 5,3                        | 5,3   | 5,3   |
|                              | g.       | 4                          | 4    | 4    | 4                          | 4     | 4     |
|                              | h        | 122                        | 133  | 135  | 169                        | 169   | 170   |
|                              | м        | 20                         | 20   | 20   | 32                         | 32    | 32    |
|                              | M*       | 1x20 (blind) to be cut out |      |      | 2x25 (blind) to be cut out |       |       |
| Max. cable diam              | . (mm)   | 15                         | 15   | 15   | 18/25                      | 18/25 | 18/25 |
| Terminal for con             | d. cross | 1                          | 1    | 1    | 2,5                        | 2,5   | 2,5   |
| section (mm <sup>2</sup> ) m | inmax.   | -2,5                       | -2,5 | -2,5 | -6                         | -6    | -6    |