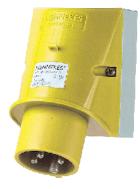

## Wall mounted inlet - Part no. 346

- screw terminals
- cable entry also possible on the back side
- enclosure base with stamped recess for quick cutting out

| Technical information |                 |
|-----------------------|-----------------|
| Ampere                | 32 A            |
| Poles                 | 4 p             |
| Voltage               | 110V            |
| Earth position        | 4 h             |
| Hertz                 | 50-60 Hz        |
| Connection technology | Screw terminals |
| Contact               | standard        |
| Protection type       | IP 44           |