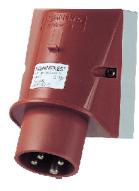

## Wall mounted inlet - Part no. 348

- screw terminals
- cable entry also possible on the back side
- enclosure base with stamped recess for quick cutting out

| Technical information |                 |
|-----------------------|-----------------|
| Ampere                | 32 A            |
| Poles                 | 4 p             |
| Voltage               | 400V            |
| Earth position        | 6 h             |
| Hertz                 | 50-60 Hz        |
| Connection technology | Screw terminals |
| Contact               | standard        |
| Protection type       | IP 44           |