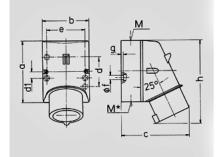

| Drawing                      | Amp.     |                            | 16   |      | I                          | 32    |       |
|------------------------------|----------|----------------------------|------|------|----------------------------|-------|-------|
| 2 MB 32                      | Poles    | 3                          | 4    | 5    | 3                          | 4     | 5     |
| Dim. in mm                   | а        | 87                         | 100  | 100  | 128                        | 128   | 128   |
|                              | b        | 64                         | 75   | 75   | 84                         | 84    | 84    |
|                              | c        | 93                         | 106  | 110  | 133                        | 133   | 135   |
|                              | d        | 40                         | _    | _    | l –                        | _     | _     |
|                              | d1       | - 1                        | 10,5 | 10,5 | 11                         | 11    | 11    |
|                              | e        | 50,5                       | 59   | 59   | 68                         | 68    | 68    |
|                              | f        | 4,5                        | 5    | 5    | 5,3                        | 5,3   | 5,3   |
|                              | g.       | 4                          | 4    | 4    | 4                          | 4     | 4     |
|                              | h        | 122                        | 133  | 135  | 169                        | 169   | 170   |
|                              | м        | 20                         | 20   | 20   | 32                         | 32    | 32    |
|                              | M*       | 1x20 (blind) to be cut out |      |      | 2x25 (blind) to be cut out |       |       |
| Max. cable diam              | . (mm)   | 15                         | 15   | 15   | 18/25                      | 18/25 | 18/25 |
| Terminal for con             | d. cross | 1                          | 1    | 1    | 2,5                        | 2,5   | 2,5   |
| section (mm <sup>2</sup> ) m | inmax.   | -2,5                       | -2,5 | -2,5 | -6                         | -6    | -6    |