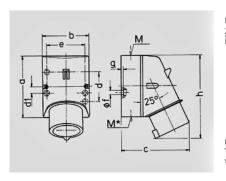

| Drawing Amp.          |          | 16                         |             |              | 32                         |       |       |
|-----------------------|----------|----------------------------|-------------|--------------|----------------------------|-------|-------|
| 2 MB 32               | Poles    | 3                          | 4           | 5            | 3                          | 4     | 5     |
| Dim. in mm            | a        | 87                         | 100         | 100          | 128                        | 128   | 128   |
|                       | ь        | 64                         | 75          | 75           | 84                         | 84    | 84    |
|                       | c        | 93                         | 106         | 110          | 133                        | 133   | 135   |
|                       | d        | 40                         | _           | _            | -                          | _     | - I   |
|                       | d1       | _                          | 10,5        | 10,5         | 11                         | 11    | 11    |
|                       | e        | 50,5                       | 59          | 59           | 68                         | 68    | 68    |
|                       | f        | 4,5                        | 5           | 5            | 5,3                        | 5,3   | 5,3   |
|                       | g.       | 4                          | 4           | 4            | 4                          | 4     | 4     |
|                       | h        | 122                        | 133         | 135          | 169                        | 169   | 170   |
|                       | м        | 20                         | 20          | 20           | 32                         | 32    | 32    |
|                       | М*       | 1x20 (blind) to be cut out |             |              | 2x25 (blind) to be cut out |       |       |
| Max. cable diam. (mm) |          | 15                         | 15          | 15           | 18/25                      | 18/25 | 18/25 |
| Terminal for cond     | l. cross | 1                          | 1           | 1            | 2,5                        | 2,5   | 2,5   |
| section (mm²) mi      | nmax.    | <b>—2,5</b>                | <b>—2,5</b> | <b>—</b> 2,5 | -6                         | -6    | -6    |