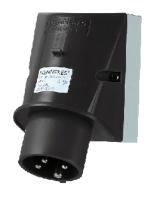

## Wall mounted inlet - Part no. 349

- screw terminals
- cable entry also possible on the back side
- enclosure base with stamped recess for quick cutting out

| Technical information |                 |
|-----------------------|-----------------|
| Ampere                | 32 A            |
| Poles                 | 4 p             |
| Voltage               | 500V            |
| Earth position        | 7 h             |
| Hertz                 | 50-60 Hz        |
| Connection technology | Screw terminals |
| Contact               | standard        |
| Protection type       | IP 44           |