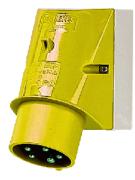

## Wall mounted inlet - Part no. 352

- screw terminals
- cable entry also possible on the back side
- enclosure base with stamped recess for quick cutting out

| Technical information |                 |
|-----------------------|-----------------|
| Ampere                | 32 A            |
| Poles                 | 5 p             |
| Voltage               | 110V            |
| Earth position        | 4 h             |
| Hertz                 | 50-60 Hz        |
| Connection technology | Screw terminals |
| Contact               | standard        |
| Protection type       | IP 44           |