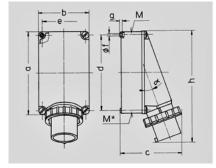

| Drawing                  | Amp.  | 63   |      |      | 125 |     |
|--------------------------|-------|------|------|------|-----|-----|
| 2 MB 36                  | Poles | 3    | 4    | 5    | 4   | 5   |
| Dim. in mm               | а     | 170  | 170  | 170  | 264 | 264 |
|                          | b     | 118  | 118  | 118  | 163 | 163 |
|                          | c     | 171  | 171  | 171  | 205 | 205 |
|                          | d     | 136  | 136  | 136  | 240 | 240 |
|                          | e     | 104  | 104  | 104  | 140 | 140 |
|                          | f     | 6,1  | 6,1  | 6,1  | 8,1 | 8,1 |
|                          | g.    | 6    | 6    | 6    | 8   | 8   |
|                          | h     | 250  | 250  | 250  | 355 | 355 |
|                          | M     | 40   | 40   | 40   | 50  | 50  |
|                          | M*    | 2x40 | 2x40 | 2x40 | 50  | 50  |
|                          | α     | 25°  | 25°  | 25°  | 20° | 20° |
| Max. cable diam. (mm)    |       | 32   | 32   | 32   | 38  | 38  |
| Terminal for cond. cross |       | 4    | 4    | 4    | 16  | 16  |
| section (mm²) minmax.    |       | -10  | -10  | -10  | -35 | -35 |