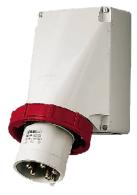

## Wall mounted inlet - Part no. 361

- screw terminals
- for a suitable watertight protective cover see part no. 40434

| Technical information |                 |
|-----------------------|-----------------|
| Ampere                | 63 A            |
| Poles                 | 5 p             |
| Voltage               | 400V            |
| Earth position        | 6 h             |
| Hertz                 | 50-60 Hz        |
| Connection technology | Screw terminals |
| Contact               | standard        |
| Protection type       | IP 67           |