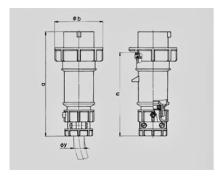

| Drawing                  | Amp.  | 16   |      |             | 32   |      |      |
|--------------------------|-------|------|------|-------------|------|------|------|
| 2 MB 171                 | Poles | 3    | 4    | 5           | 3    | 4    | 5    |
| Dim. in mm               | a     | 162  | 172  | 186         | 199  | 199  | 213  |
|                          | b     | 71   | 79   | 89          | 95   | 95   | 102  |
|                          | n     | 129  | 139  | 152         | 157  | 157  | 172  |
|                          | у     | 19   | 19   | 22          | 24,5 | 24,5 | 28,5 |
| Terminal for cond. cross |       | 1    | 1    | 1           | 2,5  | 2,5  | 2,5  |
| section (mm²) minmax.    |       | -2,5 | —2,5 | <b>—2,5</b> | 6    | -6   | -6   |
|                          |       |      |      |             |      |      |      |