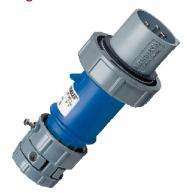

## Plug PowerTOP® - Part no. 3796

- screw terminals
- highly heat resistant contact carrier
- nickel plated contacts
- cable gland and external cable grip

| Technical information |                                                               |  |  |  |  |
|-----------------------|---------------------------------------------------------------|--|--|--|--|
| Ampere                | 16 A                                                          |  |  |  |  |
| Poles                 | 3 p                                                           |  |  |  |  |
| Voltage               | 230V                                                          |  |  |  |  |
| Earth position        | 6 h                                                           |  |  |  |  |
| Hertz                 | 50-60 Hz                                                      |  |  |  |  |
| Connection technology | Screw terminals                                               |  |  |  |  |
| Contact               | nickel plated contacts, highly heat resistant contact carrier |  |  |  |  |
| Protection type       | IP 67                                                         |  |  |  |  |