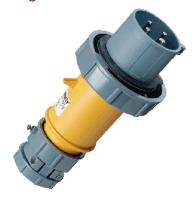

## Plug PowerTOP® - Part no. 3839

- screw terminals
- highly heat resistant contact carrier
- nickel plated contacts
- cable gland and external cable grip

| Technical information |                                                               |  |  |  |  |
|-----------------------|---------------------------------------------------------------|--|--|--|--|
| Ampere                | 32 A                                                          |  |  |  |  |
| Poles                 | 4 p                                                           |  |  |  |  |
| Voltage               | 110V                                                          |  |  |  |  |
| Earth position        | 4 h                                                           |  |  |  |  |
| Hertz                 | 50-60 Hz                                                      |  |  |  |  |
| Connection technology | Screw terminals                                               |  |  |  |  |
| Contact               | nickel plated contacts, highly heat resistant contact carrier |  |  |  |  |
| Protection type       | IP 67                                                         |  |  |  |  |