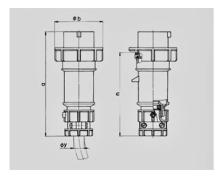

| Drawing                  | Amp.  | 16   |              |      | 32   |      |      |
|--------------------------|-------|------|--------------|------|------|------|------|
| 2 MB 171                 | Poles | 3    | 4            | 5    | 3    | 4    | 5    |
| Dim. in mm               | a     | 162  | 172          | 186  | 199  | 199  | 213  |
|                          | b     | 71   | 79           | 89   | 95   | 95   | 102  |
|                          | n     | 129  | 139          | 152  | 157  | 157  | 172  |
|                          | у     | 19   | 19           | 22   | 24,5 | 24,5 | 28,5 |
| Terminal for cond. cross |       | 1    | 1            | 1    | 2,5  | 2,5  | 2,5  |
| section (mm²) minmax.    |       | -2,5 | <b>—</b> 2,5 | —2,5 | 6    | -6   | -6   |
|                          |       |      |              |      |      |      |      |