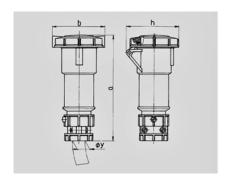

| Drawing                  | Amp.  |              | 16           |             |      | 32         |      |
|--------------------------|-------|--------------|--------------|-------------|------|------------|------|
| 3 MB 48/3                | Poles | 3            | 4            | 5           | 3    | 4          | 5    |
| Dim. in mm               | а     | 171          | 182          | 194         | 217  | 217        | 229  |
|                          | b     | 78           | 85           | 96          | 103  | 103        | 110  |
|                          | h     | 79           | 88           | 95          | 99   | 99         | 105  |
|                          | у     | 19           | 19           | 22          | 24,5 | 24,5       | 28,5 |
|                          |       |              |              |             |      |            |      |
| Terminal for cond. cross |       | 1            | 1            | 1           | 2,5  | 2,5        | 2,5  |
| section (mm²) minmax.    |       | <b>—</b> 2,5 | <b>—</b> 2,5 | <b>—2,5</b> | -6   | <b>—</b> 6 | -6   |