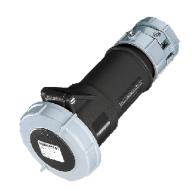

## Connector PowerTOP® - Part no. 3872

- screw terminals
- with highly heat resistant contact carrier
- cable gland and external cable grip

| Technical information |                                                               |
|-----------------------|---------------------------------------------------------------|
| Ampere                | 16 A                                                          |
| Poles                 | 4 p                                                           |
| Voltage               | 500V                                                          |
| Earth position        | 7 h                                                           |
| Hertz                 | 50-60 Hz                                                      |
| Connection technology | Screw terminals                                               |
| Contact               | nickel plated contacts, highly heat resistant contact carrier |
| Protection type       | IP 67                                                         |