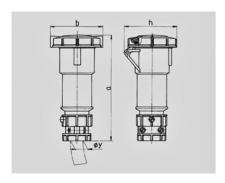

| Drawing                  | Amp.  |              | 16           |             |      | 32         |            |
|--------------------------|-------|--------------|--------------|-------------|------|------------|------------|
| 3 MB 48/3                | Poles | 3            | 4            | 5           | 3    | 4          | 5          |
| Dim. in mm               | а     | 171          | 182          | 194         | 217  | 217        | 229        |
|                          | b     | 78           | 85           | 96          | 103  | 103        | 110        |
|                          | h     | 79           | 88           | 95          | 99   | 99         | 105        |
|                          | у     | 19           | 19           | 22          | 24,5 | 24,5       | 28,5       |
|                          |       |              |              |             |      |            |            |
| Terminal for cond. cross |       | 1            | 1            | 1           | 2,5  | 2,5        | 2,5        |
| section (mm²) minmax.    |       | <b>—</b> 2,5 | <b>—</b> 2,5 | <b>—2,5</b> | -6   | <b>—</b> 6 | <b>—</b> 6 |