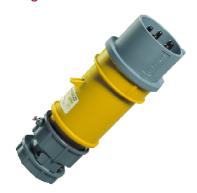

## Plug PowerTOP® - Part no. 3934

- screw terminals
- highly heat resistant contact carrier
- nickel plated contacts
- cable gland and external cable grip

| Technical information |                                                               |  |  |  |  |  |
|-----------------------|---------------------------------------------------------------|--|--|--|--|--|
| Ampere                | 16 A                                                          |  |  |  |  |  |
| Poles                 | 5 p                                                           |  |  |  |  |  |
| Voltage               | 110V                                                          |  |  |  |  |  |
| Earth position        | 4 h                                                           |  |  |  |  |  |
| Hertz                 | 50-60 Hz                                                      |  |  |  |  |  |
| Connection technology | Screw terminals                                               |  |  |  |  |  |
| Contact               | nickel plated contacts, highly heat resistant contact carrier |  |  |  |  |  |
| Protection type       | IP 44                                                         |  |  |  |  |  |