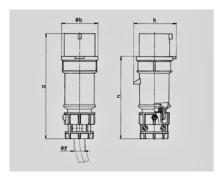

| Drawing                  | Amp.  |              | 16           |      | l    | 32         |      |
|--------------------------|-------|--------------|--------------|------|------|------------|------|
| 2 MB 174                 | Poles | 3            | 4            | 5    | 3    | 4          | 5    |
| Dim. in mm               | а     | 162          | 172          | 186  | 199  | 199        | 213  |
|                          | ь     | 54           | 60           | 69   | 72   | 72         | 79   |
|                          | h     | 60           | 67           | 77   | 83   | 83         | 91   |
|                          | n     | 126          | 136          | 149  | 154  | 154        | 169  |
|                          | у     | 19           | 19           | 22   | 24,5 | 24,5       | 28,5 |
| Terminal for cond. cross |       | 1            | 1            | 1    | 2,5  | 2,5        | 2,5  |
| section (mm²) minmax.    |       | <b>—</b> 2,5 | <b>—</b> 2,5 | —2,5 | -6   | <b>—</b> 6 | 6    |