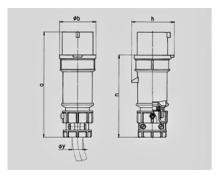

| Drawing                  | Amp.  | 16           |      |      | 32   |            |      |
|--------------------------|-------|--------------|------|------|------|------------|------|
| 2 MB 174                 | Poles | 3            | 4    | 5    | 3    | 4          | 5    |
| Dim. in mm               | а     | 162          | 172  | 186  | 199  | 199        | 213  |
|                          | b     | 54           | 60   | 69   | 72   | 72         | 79   |
|                          | h     | 60           | 67   | 77   | 83   | 83         | 91   |
|                          | n     | 126          | 136  | 149  | 154  | 154        | 169  |
|                          | у     | 19           | 19   | 22   | 24,5 | 24,5       | 28,5 |
| Terminal for cond. cross |       | 1            | 1    | 1    | 2,5  | 2,5        | 2,5  |
| section (mm²) minmax.    |       | <b>—</b> 2,5 | —2,5 | —2,5 | 6    | <b>—</b> 6 | -6   |