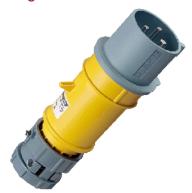

## Plug PowerTOP® - Part no. 3942

- screw terminals
- highly heat resistant contact carrier
  - nickel plated contacts
- cable gland and external cable grip

| Technical information |                                                               |  |  |  |  |
|-----------------------|---------------------------------------------------------------|--|--|--|--|
| Ampere                | 32 A                                                          |  |  |  |  |
| Poles                 | 3 p                                                           |  |  |  |  |
| Voltage               | 110V                                                          |  |  |  |  |
| Earth position        | 4 h                                                           |  |  |  |  |
| Hertz                 | 50-60 Hz                                                      |  |  |  |  |
| Connection technology | Screw terminals                                               |  |  |  |  |
| Contact               | nickel plated contacts, highly heat resistant contact carrier |  |  |  |  |
| Protection type       | IP 44                                                         |  |  |  |  |