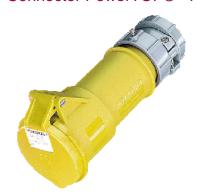

## Connector PowerTOP® - Part no. 3956

- screw terminals
- with highly heat resistant contact carrier
- cable gland and external cable grip

| Technical information |                                       |  |  |  |  |  |
|-----------------------|---------------------------------------|--|--|--|--|--|
| Ampere                | 16 A                                  |  |  |  |  |  |
| Poles                 | 4 p                                   |  |  |  |  |  |
| Voltage               | 110V                                  |  |  |  |  |  |
| Earth position        | 4 h                                   |  |  |  |  |  |
| Hertz                 | 50-60 Hz                              |  |  |  |  |  |
| Connection technology | Screw terminals                       |  |  |  |  |  |
| Contact               | highly heat resistant contact carrier |  |  |  |  |  |
| Protection type       | IP 44                                 |  |  |  |  |  |