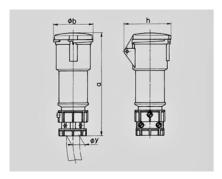

| Drawing                  | Amp.  |              | 16           |             | l    | 32         |      |
|--------------------------|-------|--------------|--------------|-------------|------|------------|------|
| 3 MB 51/3                | Poles | 3            | 4            | 5           | 3    | 4          | 5    |
| Dim. in mm               | а     | 165          | 180          | 190         | 214  | 214        | 223  |
|                          | b     | 60           | 68           | 76          | 82   | 82         | 89   |
|                          | h     | 76           | 84           | 90          | 92   | 92         | 99   |
|                          | y     | 19           | 19           | 22          | 24,5 | 24,5       | 28,5 |
|                          |       |              |              |             |      |            |      |
| Terminal for cond. cross |       | 1            | 1            | 1           | 2,5  | 2,5        | 2,5  |
| section (mm²) minmax.    |       | <b>—</b> 2,5 | <b>—</b> 2,5 | <b>—2,5</b> | -6   | <b>—</b> 6 | 6    |