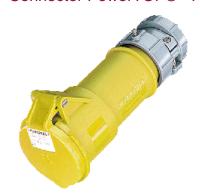

## Connector PowerTOP® - Part no. 3968

- screw terminals
- with highly heat resistant contact carrier
- cable gland and external cable grip

| Technical information |                                       |
|-----------------------|---------------------------------------|
| Ampere                | 32 A                                  |
| Poles                 | 4 p                                   |
| Voltage               | 110V                                  |
| Earth position        | 4 h                                   |
| Hertz                 | 50-60 Hz                              |
| Connection technology | Screw terminals                       |
| Contact               | highly heat resistant contact carrier |
| Protection type       | IP 44                                 |