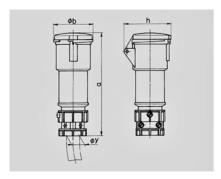

| Drawing                  | Amp.  |              | 16           |             | l    | 32         |      |
|--------------------------|-------|--------------|--------------|-------------|------|------------|------|
| 3 MB 51/3                | Poles | 3            | 4            | 5           | 3    | 4          | 5    |
| Dim. in mm               | а     | 165          | 180          | 190         | 214  | 214        | 223  |
|                          | b     | 60           | 68           | 76          | 82   | 82         | 89   |
|                          | h     | 76           | 84           | 90          | 92   | 92         | 99   |
|                          | у     | 19           | 19           | 22          | 24,5 | 24,5       | 28,5 |
|                          |       |              |              |             |      |            |      |
| Terminal for cond. cross |       | 1            | 1            | 1           | 2,5  | 2,5        | 2,5  |
| section (mm²) minmax.    |       | <b>—</b> 2,5 | <b>—</b> 2,5 | <b>—2,5</b> | 6    | <b>—</b> 6 | -6   |