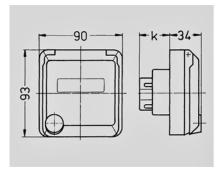

| Drawing                  | Amp.  |     | 16  |     |     | 32  |     |
|--------------------------|-------|-----|-----|-----|-----|-----|-----|
| 1 MB 318                 | Poles | 3   | 4   | 5   | 3   | 4   | 5   |
| Dim. in mm               | k     | 32  | 32  | 32  | 48  | 48  | 48  |
| Terminal for cond. cross |       | 1,5 | 1,5 | 1,5 | 2,5 | 2,5 | 2,5 |
| section (mm²) minmax.    |       | -4  | -4  | -4  | 6   | -6  | -6  |
|                          |       |     |     |     |     |     |     |
|                          |       |     |     |     |     |     |     |
|                          |       |     |     |     |     |     |     |
|                          |       |     |     |     |     |     |     |
|                          |       |     |     |     |     |     |     |
|                          |       |     |     |     |     |     |     |
|                          |       |     |     |     |     |     |     |
|                          |       |     |     |     |     |     |     |
|                          |       |     |     |     |     |     |     |