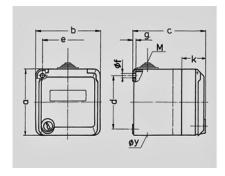

| Drawing          | Amp.     |        | 16     |        | l      | 32     |        |
|------------------|----------|--------|--------|--------|--------|--------|--------|
| 1 MB 313         | Poles    | 3      | 4      | 5      | 3      | 4      | 5      |
| Dim. in mm       | а        | 93     | 93     | 93     | 93     | 93     | 93     |
|                  | b        | 90     | 90     | 90     | 90     | 90     | 90     |
|                  | c        | 90     | 90     | 90     | 102    | 102    | 102    |
|                  | d        | 75     | 75     | 75     | 75     | 75     | 75     |
|                  | е        | 73     | 73     | 73     | 73     | 73     | 73     |
|                  | f        | 5,5    | 5,5    | 5,5    | 5,5    | 5,5    | 5,5    |
|                  | g.       | 4,2    | 4,2    | 4,2    | 4,2    | 4,2    | 4,2    |
|                  | k        | 36     | 36     | 36     | 36     | 36     | 36     |
|                  | у        | 25,5   | 25,5   | 25,5   | 25,5   | 25,5   | 25,5   |
|                  | M        | 25x1,5 | 25x1,5 | 25x1,5 | 25x1,5 | 25x1,5 | 25x1,5 |
| Terminal for con | d. cross | 1,5    | 1,5    | 1,5    | 2,5    | 2,5    | 2,5    |
| section (mm²) m  | inmax.   | -4     | -4     | -4     | -6     | -6     | 6      |