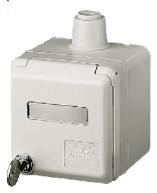

## Cepex wall mounted receptacle - Part no. 4162

- screw terminals
- with labelling field
- with safety lock, two keys
- cannot be dismantled when locked
- on request with identical locks
- with identical lock: part no. + index G

| Technical information              |          |  |  |  |  |
|------------------------------------|----------|--|--|--|--|
| Ampere                             | 16 A     |  |  |  |  |
| Poles<br>Voltage<br>Earth position | 3 p      |  |  |  |  |
| Voltage                            | 230V     |  |  |  |  |
| Earth position                     | 6 h      |  |  |  |  |
| Hertz                              | 50-60 Hz |  |  |  |  |
| Protection type                    | IP 44    |  |  |  |  |