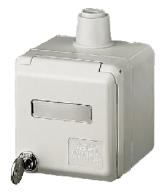

## Cepex wall mounted receptacle - Part no. 4163

- screw terminals
- with labelling field
- with safety lock, two keys
- cannot be dismantled when locked
- on request with identical locks
- with identical lock: part no. + index G

| Technical information     |          |  |
|---------------------------|----------|--|
| Ampere                    | 16 A     |  |
| Ampere<br>Poles           | 4 p      |  |
| Voltage                   | 400V     |  |
| Voltage<br>Earth position | 6 h      |  |
| Hertz                     | 50-60 Hz |  |
| Protection type           | IP 44    |  |