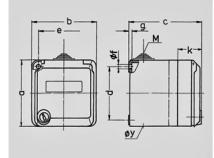

| Drawing                      | Amp.     |        | 16     |        | 1      | 32     |        |
|------------------------------|----------|--------|--------|--------|--------|--------|--------|
| 1 MB 313                     | Poles    | 3      | 4      | 5      | 3      | 4      | 5      |
| Dim. in mm                   | а        | 93     | 93     | 93     | 93     | 93     | 93     |
|                              | b        | 90     | 90     | 90     | 90     | 90     | 90     |
|                              | c        | 90     | 90     | 90     | 102    | 102    | 102    |
|                              | d        | 75     | 75     | 75     | 75     | 75     | 75     |
|                              | е        | 73     | 73     | 73     | 73     | 73     | 73     |
|                              | f        | 5,5    | 5,5    | 5,5    | 5,5    | 5,5    | 5,5    |
|                              | g.       | 4,2    | 4,2    | 4,2    | 4,2    | 4,2    | 4,2    |
|                              | k        | 36     | 36     | 36     | 36     | 36     | 36     |
|                              | У        | 25,5   | 25,5   | 25,5   | 25,5   | 25,5   | 25,5   |
|                              | м        | 25x1,5 | 25x1,5 | 25x1,5 | 25x1,5 | 25x1,5 | 25x1,5 |
| Terminal for con             | d. cross | 1,5    | 1,5    | 1,5    | 2,5    | 2,5    | 2,5    |
| section (mm <sup>2</sup> ) m | inmax.   | -4     | -4     |        | -6     | 6      | 6      |