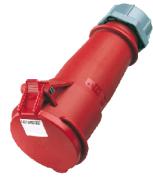

## Connector AM-TOP® - Part no. 511

- screw terminals
- single part body
- cable gland and sealing
- strain relief and protection against kinking

| Technical information |                 |  |  |  |  |
|-----------------------|-----------------|--|--|--|--|
| Ampere                | 16 A            |  |  |  |  |
| Poles                 | 3 p             |  |  |  |  |
| Voltage               | 400V            |  |  |  |  |
| Earth position        | 9 h             |  |  |  |  |
| Hertz                 | 50-60 Hz        |  |  |  |  |
| Connection technology | Screw terminals |  |  |  |  |
| Contact               | standard        |  |  |  |  |
| Protection type       | IP 44           |  |  |  |  |