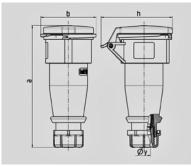

| Drawing                  | Amp.  | 16   |      |      | 32  |     |     |
|--------------------------|-------|------|------|------|-----|-----|-----|
| 3 MB 63                  | Poles | 3    | 4    | 5    | 3   | 4   | 5   |
| Dim. in mm               | а     | 162  | 165  | 167  | 209 | 209 | 208 |
|                          | b     | 60   | 68   | 76   | 82  | 82  | 89  |
|                          | h     | 83   | 92   | 98   | 100 | 100 | 108 |
|                          | У     | 14,5 | 16   | 16   | 22  | 22  | 22  |
|                          |       |      |      |      |     |     |     |
| Terminal for cond. cross |       | 1    | 1    | 1    | 2,5 | 2,5 | 2,5 |
| section (mm²) minmax.    |       | -2,5 | —2,5 | -2,5 | 6   | —6  | -6  |