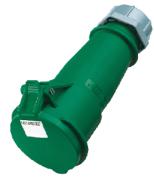

## Connector AM-TOP® - Part no. 529

- screw terminals
- single part body
- cable gland and sealing
- strain relief and protection against kinking

| Technical information |                 |
|-----------------------|-----------------|
| Ampere                | 32 A            |
| Poles                 | 4 p             |
| Voltage               | >50-500V        |
| Earth position        | 2 h             |
| Hertz                 | >300-500 Hz     |
| Connection technology | Screw terminals |
| Contact               | standard        |
| Protection type       | IP 44           |