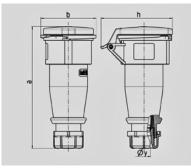

| Drawing                  | Amp.  | 16   |      |      | 32  |     |     |
|--------------------------|-------|------|------|------|-----|-----|-----|
| 3 MB 63                  | Poles | 3    | 4    | 5    | 3   | 4   | 5   |
| Dim. in mm               | а     | 162  | 165  | 167  | 209 | 209 | 208 |
|                          | b     | 60   | 68   | 76   | 82  | 82  | 89  |
|                          | h     | 83   | 92   | 98   | 100 | 100 | 108 |
|                          | у     | 14,5 | 16   | 16   | 22  | 22  | 22  |
|                          |       |      |      |      |     |     |     |
| Terminal for cond. cross |       | 1    | 1    | 1    | 2,5 | 2,5 | 2,5 |
| section (mm²) minmax.    |       | -2,5 | -2,5 | -2,5 | 6   | —6  | -6  |