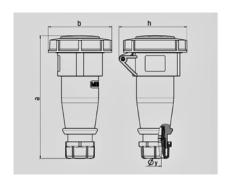

## Connector AM-TOP® - Part no. 542

- screw terminals
- single part body
- cable gland and sealing
- strain relief and protection against kinking

| Technical information |                 |
|-----------------------|-----------------|
| Ampere                | 16 A            |
| Poles                 | 4 p             |
| Voltage               | 110V            |
| Earth position        | 4 h             |
| Hertz                 | 50-60 Hz        |
| Connection technology | Screw terminals |
| Contact               | standard        |
| Protection type       | IP 67           |

| Drawing                  | Amp.  | 16           |      |             | ] 32 |            |     |
|--------------------------|-------|--------------|------|-------------|------|------------|-----|
| 3 MB 62                  | Poles | 3            | 4    | 5           | 3    | 4          | 5   |
| Dim. in mm               | а     | 146          | 166  | 172         | 212  | 212        | 213 |
|                          | b     | 72           | 79   | 89          | 96   | 96         | 102 |
|                          | h     | 80           | 88   | 95          | 98   | 98         | 105 |
|                          | у     | 14,5         | 16   | 16          | 22   | 22         | 22  |
|                          |       |              |      |             |      |            |     |
| Terminal for cond. cross |       | 1            | 1    | 1           | 2,5  | 2,5        | 2,5 |
| section (mm²) minmax.    |       | <b>—</b> 2,5 | —2,5 | <b>—2,5</b> | -6   | <b>—</b> 6 | 6   |