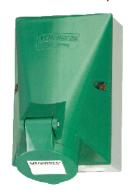

## Wall mounted receptacle - Part no. 586

- screw terminals
- internal fixing
- one cable entry at top and two blind entries (can be cut out) at bottom
- lower part of enclosure base can be turned 180°

| Technical information |                 |
|-----------------------|-----------------|
| Ampere                | 16 A            |
| Poles                 | 3 p             |
| Voltage               | 20-25, 40-50 V  |
| Hertz                 | 100-200 Hz      |
| Earth position        | 4 h             |
| Connection technology | Screw terminals |
| Contact               | standard        |
| Protection type       | IP 44           |