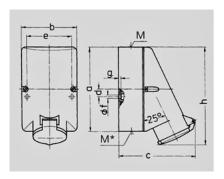

| Drawing          | Amp.     |                            | 16  |  |         | 32         |           |
|------------------|----------|----------------------------|-----|--|---------|------------|-----------|
| 1 MB 137         | Poles    | 2                          | 3   |  | 2       | 3          |           |
| Dim. in mm       | a        | 128                        | 128 |  | 128     | 128        |           |
|                  | b        | 84                         | 84  |  | 84      | 84         | - 1       |
|                  | c        | 120                        | 120 |  | 120     | 120        | - 1       |
|                  | d        | 11                         | 11  |  | 11      | 11         | - 1       |
|                  | e        | 68                         | 68  |  | 68      | 68         | - 1       |
|                  | f        | 5,3                        | 5,3 |  | 5,3     | 5,3        | - 1       |
|                  | g.       | 4                          | 4   |  | 4       | 4          | - 1       |
|                  | h        | 146                        | 146 |  | 146     | 146        | - 1       |
|                  | M        | 25                         | 25  |  | 32      | 32         | - 1       |
|                  | М*       | 2x25 (blind) to be cut out |     |  | 2x25 (b | lind) to b | e cut out |
| Max. cable diam  | ı. (mm)  | 18                         | 18  |  | 25      | 25         | - 1       |
| Terminal for con | d. cross | 4                          | 4   |  | 4       | 4          | - 1       |
| section (mm²) m  | inmax.   | —2x6                       | —10 |  | —2x6    | —10        | - 1       |
|                  |          |                            |     |  |         |            |           |