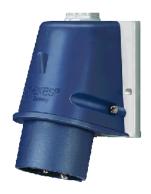

## Wall mounted inlet - Part no. 802

- screw terminals
- for external fixing
- for hinged lids for retrofitting see accessories

| Technical information |                 |
|-----------------------|-----------------|
| Ampere                | 32 A            |
| Poles                 | 3 p             |
| Voltage               | 230V            |
| Earth position        | 6 h             |
| Hertz                 | 50-60 Hz        |
| Connection technology | Screw terminals |
| Contact               | standard        |
| Protection type       | IP 44           |