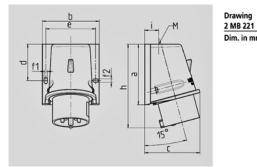

| Amp.  | 16     |        | I      | 32     |        |
|-------|--------|--------|--------|--------|--------|
| Poles | 4      | 5      | 3      | 4      | 5      |
| а     | 92.5   | 92.5   | 102    | 102    | 102    |
| b     | 87     | 87     | 94     | 94     | 94     |
| c     | 84.5   | 84.5   | 94     | 94     | 94     |
| d     | 55.5   | 55.5   | 62     | 62     | 62     |
| е     | 76     | 76     | 84     | 84     | 84     |
| f1    | 5.3    | 5.3    | 5.3    | 5.3    | 5.3    |
| f2    | 5.3    | 5.3    | 5.3    | 5.3    | 5.3    |
| h     | 128    | 128    | 146    | 146    | 146    |
| i     | 21,5   | 21,5   | 26     | 26     | 26     |
| м     | 25x1.5 | 25x1.5 | 25x1.5 | 25x1.5 | 32x1.5 |

Dim. in mm