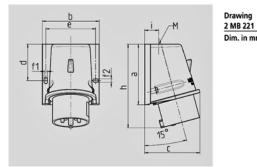

| Amp.  | 16     |        |        | 32     |        |
|-------|--------|--------|--------|--------|--------|
| Poles | 4      | 5      | 3      | 4      | 5      |
| а     | 92.5   | 92.5   | 102    | 102    | 102    |
| b     | 87     | 87     | 94     | 94     | 94     |
| c     | 84.5   | 84.5   | 94     | 94     | 94     |
| d     | 55.5   | 55.5   | 62     | 62     | 62     |
| e     | 76     | 76     | 84     | 84     | 84     |
| f1    | 5.3    | 5.3    | 5.3    | 5.3    | 5.3    |
| f2    | 5.3    | 5.3    | 5.3    | 5.3    | 5.3    |
| h     | 128    | 128    | 146    | 146    | 146    |
| i     | 21,5   | 21,5   | 26     | 26     | 26     |
| м     | 25x1.5 | 25x1.5 | 25x1.5 | 25x1.5 | 32x1.5 |

Dim. in mm