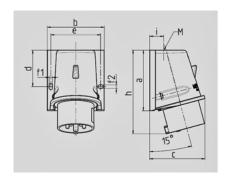

| Drawing    | Amp.  | 16     |        |        | 32     |        |
|------------|-------|--------|--------|--------|--------|--------|
| 2 MB 221   | Poles | 4      | 5      | 3      | 4      | 5      |
| Dim. in mm | а     | 92.5   | 92.5   | 102    | 102    | 102    |
|            | b     | 87     | 87     | 94     | 94     | 94     |
|            | c     | 84.5   | 84.5   | 94     | 94     | 94     |
|            | d     | 55.5   | 55.5   | 62     | 62     | 62     |
|            | e     | 76     | 76     | 84     | 84     | 84     |
|            | f1    | 5.3    | 5.3    | 5.3    | 5.3    | 5.3    |
|            | f2    | 5.3    | 5.3    | 5.3    | 5.3    | 5.3    |
|            | h     | 128    | 128    | 146    | 146    | 146    |
|            | i     | 21,5   | 21,5   | 26     | 26     | 26     |
|            | M     | 25x1.5 | 25x1.5 | 25x1.5 | 25x1.5 | 32x1.5 |
|            |       |        |        |        |        |        |