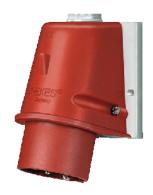

## Wall mounted inlet - Part no. 804

- screw terminals
- for external fixing
- for hinged lids for retrofitting see accessories

| Technical information  |                 |
|------------------------|-----------------|
| reciffical information |                 |
| Ampere                 | 32 A            |
| Poles                  | 5 p             |
| Voltage                | 400V            |
| Earth position         | 6 h             |
| Hertz                  | 50-60 Hz        |
| Connection technology  | Screw terminals |
| Contact                | standard        |
| Protection type        | IP 44           |