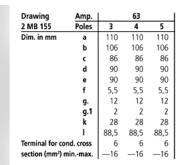

| Technical information |                                                               |
|-----------------------|---------------------------------------------------------------|
| Ampere                | 63 A                                                          |
| Poles                 | 3 p                                                           |
| Voltage               | 110V                                                          |
| Earth position        | 4 h                                                           |
| Hertz                 | 50-60 Hz                                                      |
| Connection technology | Screw terminals                                               |
| Contact               | nickel plated contacts, highly heat resistant contact carrier |
| Protection type       | IP 44                                                         |