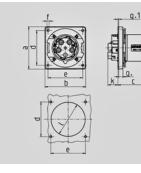

## Panel mounted inlet - Part no. 822

- screw terminals
- highly heat resistant contact carrier
- nickel plated contacts
- a retaining nose to hold the hinged lid of the connector must be provided by the customer in order to ensure satisfactory locking

| Technical information |                                                               |
|-----------------------|---------------------------------------------------------------|
| Ampere                | 63 A                                                          |
| Poles                 | 3 p                                                           |
| Voltage               | 110V                                                          |
| Earth position        | 4 h                                                           |
| Hertz                 | 50-60 Hz                                                      |
| Connection technology | Screw terminals                                               |
| Contact               | nickel plated contacts, highly heat resistant contact carrier |
| Protection type       | IP 44                                                         |